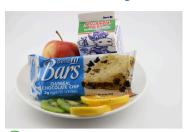

#### **Monday**

Benefit Bar OR
Sausage & Cheese Burrito

#### **Monday**

Sausage & Cheese Burrito OR

Benefit Bar

# Don't Forget The Fruits & Veggies

Every meal is served with a selection of fresh, seasonal fruits & veggies. Many are from local, California farms. Enjoy!

Breakfast Fuels Learning!

It helps improve memory, problem-solving, and concentration skills essential to learning.