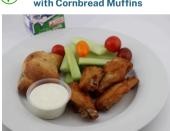

## Wednesday

Ballpark Loaded Tater Tots with Cornbread Muffins

Chicken Wings with Garlic Knot