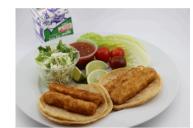

**Fish Burrito** 

Chicken Sandwich (Reg. or Spicy)
OR Spicy Black Bean Burger

WaveCrest Pizza

**Chicken Wings with Garlic Knot** 

Vegetarian Dumpling OR
WaveCrest Pizza

Cheese Enchilada

Week Two

1/13, 2/3, 2/24, 3/17, 4/7, 4/28, 5/19