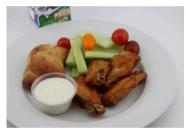

**Fish Burrito** 

Chicken Sandwich (Reg. or Spicy)
OR Spicy Black Bean Burger

WaveCrest Pizza

**Chicken Wings with Garlic Knot** 

Vegetarian Dumpling OR
WaveCrest Pizza

Cheese Enchilada

Week Two

1/13, 2/3, 2/24, 3/17, 4/7, 4/28, 5/19

Chicken Sandwich (Reg. or Spicy)
OR Spicy Black Bean Burger

WaveCrest Pizza

Chicken Wings with Garlic Knot

Vegetarian Dumpling OR
WaveCrest Pizza

Cheese Enchilada

## Wednesday

Ballpark Loaded Tater Tots with Cornbread Muffins

Chicken Wings with Garlic Knot