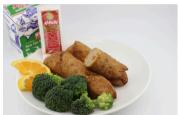

## Wednesday

Ballpark Loaded Tater Tots with Cornbread Muffins

Chicken Wings with Garlic Knot