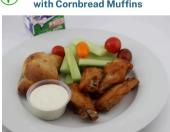

## Wednesday

Ballpark Loaded Tater Tots with Cornbread Muffins

Chicken Wings with Garlic Knot