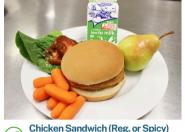

**Fish Burrito** 

Chicken Sandwich (Reg. or Spicy)
OR Spicy Black Bean Burger

WaveCrest Pizza

Chicken Wings with Garlic Knot

Vegetarian Dumpling OR
WaveCrest Pizza

Cheese Enchilada