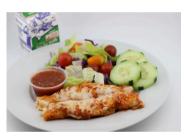

**Fish Burrito** 

Chicken Sandwich (Reg. or Spicy)
OR Spicy Black Bean Burger

WaveCrest Pizza

Chicken Wings with Garlic Knot

Vegetarian Dumpling OR
WaveCrest Pizza

Cheese Enchilada