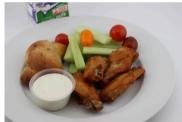

**Fish Burrito** 

Chicken Sandwich (Reg. or Spicy)
OR Spicy Black Bean Burger

WaveCrest Pizza

Chicken Wings with Garlic Knot

Vegetarian Dumpling OR
WaveCrest Pizza

Cheese Enchilada