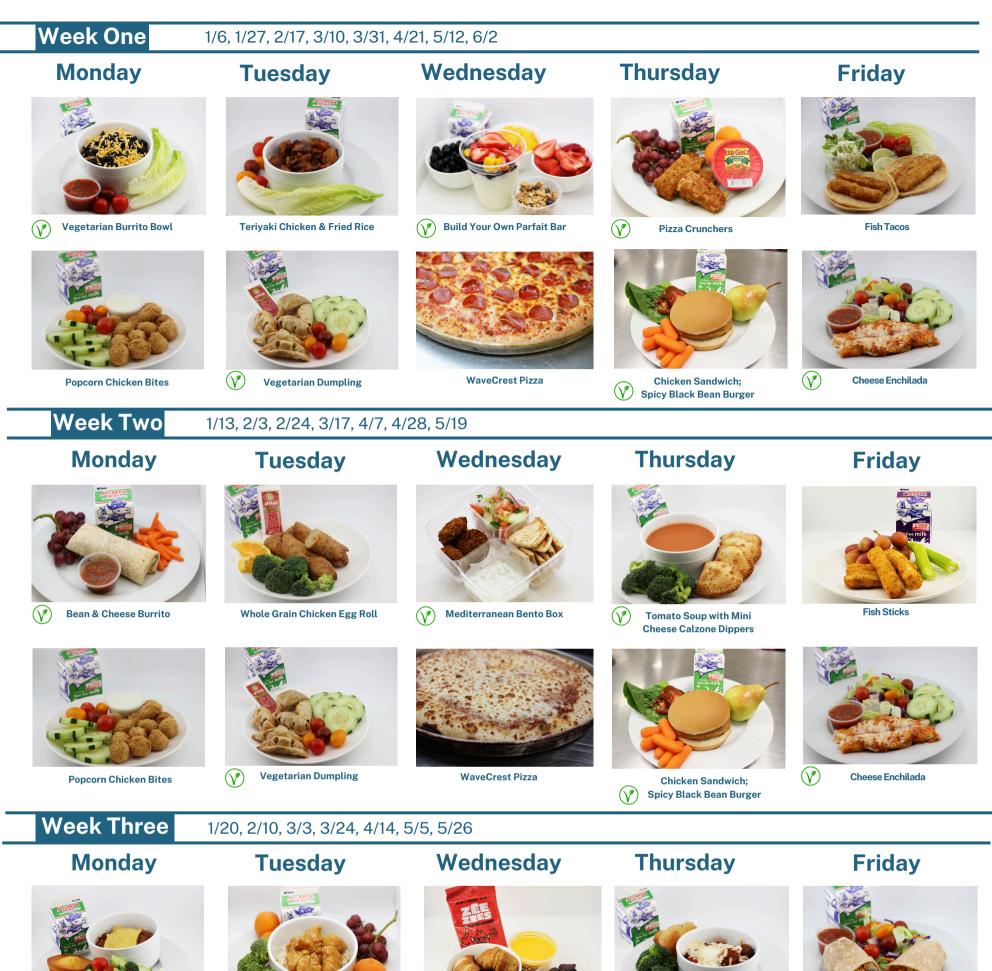

### **Monte Vista Lunch Menu**

January 8 - June 4, 2025

(V) Ballpark Loaded Tater Tots with Cornbread Muffin

**Orange Chicken with Fried Rice** 

 $(\mathbf{V})$ **Bento Box** 

 $(\mathbf{V})$ 

Popcorn Chicken Bites

 $(\mathbf{V})$ **Vegetarian Dumpling** 

WaveCrest Pizza

Chicken Sandwich; Spicy Black Bean Burger  $(\mathbf{v})$ 

**Fish Burrito** 

**Cheese Enchilada** 