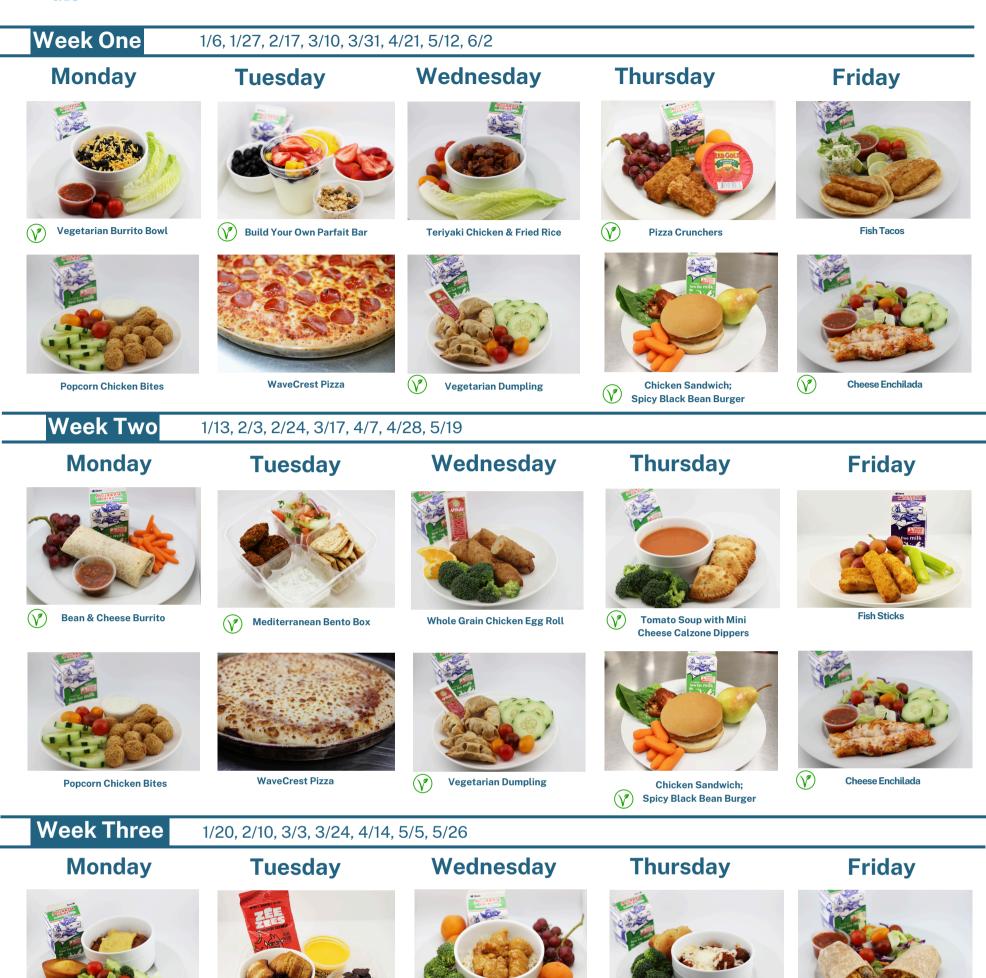

## **Maryland Lunch Menu**

January 8 - June 4, 2025

(V) Ballpark Loaded Tater Tots with Cornbread Muffin

**Bento Box** 

**Orange Chicken & Fried Rice** 

Fish Burrito

Popcorn Chicken Bites

WaveCrest Pizza

 $(\mathbf{V})$ Vegetarian Dumpling

Chicken Sandwich; Spicy Black Bean Burger

 $(\mathbf{v})$ 

**Cheese Enchilada** 

 $(\mathbf{V})$ 