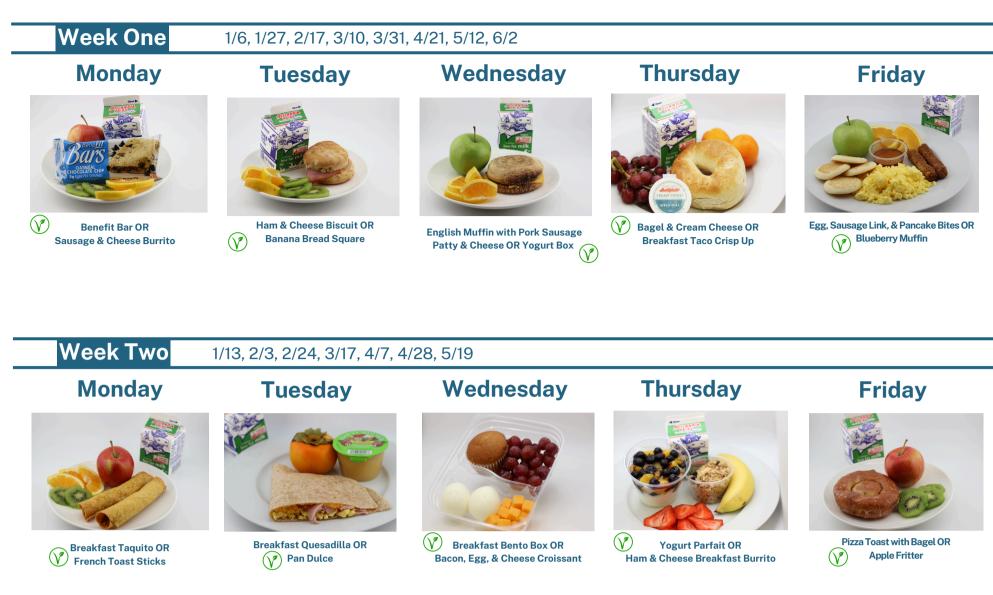

## Spring 2025 Breakfast Menu

January 8 - June 4, 2025

| Week Three                                                                                                                                                                                                                                                                                                                                                                                                                                                                                                                                                                                                                                                                                                                                                                                                                                                                                                                                                                                                                                                                                                                                                                                                                                                                                                                                                                                                                                                                                                                                                                                                                                                                                                                                                                                                                                                                         | 1/20, 2/10, 3/3, 3/24, 4/14, 5/5, 5/26                           |                                  |                                          |                                                                   |
|------------------------------------------------------------------------------------------------------------------------------------------------------------------------------------------------------------------------------------------------------------------------------------------------------------------------------------------------------------------------------------------------------------------------------------------------------------------------------------------------------------------------------------------------------------------------------------------------------------------------------------------------------------------------------------------------------------------------------------------------------------------------------------------------------------------------------------------------------------------------------------------------------------------------------------------------------------------------------------------------------------------------------------------------------------------------------------------------------------------------------------------------------------------------------------------------------------------------------------------------------------------------------------------------------------------------------------------------------------------------------------------------------------------------------------------------------------------------------------------------------------------------------------------------------------------------------------------------------------------------------------------------------------------------------------------------------------------------------------------------------------------------------------------------------------------------------------------------------------------------------------|------------------------------------------------------------------|----------------------------------|------------------------------------------|-------------------------------------------------------------------|
| Monday                                                                                                                                                                                                                                                                                                                                                                                                                                                                                                                                                                                                                                                                                                                                                                                                                                                                                                                                                                                                                                                                                                                                                                                                                                                                                                                                                                                                                                                                                                                                                                                                                                                                                                                                                                                                                                                                             | Tuesday                                                          | Wednesday                        | Thursday                                 | Friday                                                            |
| A change of the second se |                                                                  |                                  |                                          |                                                                   |
| Sausage & Cheese Burrito OR                                                                                                                                                                                                                                                                                                                                                                                                                                                                                                                                                                                                                                                                                                                                                                                                                                                                                                                                                                                                                                                                                                                                                                                                                                                                                                                                                                                                                                                                                                                                                                                                                                                                                                                                                                                                                                                        | Egg & Cheese Omelet with Sausage<br>Links OR Breakfast Bento Box | Egg & Cheese Biscuit Sandwich OR | Pizza Toast with Bagel OR Yogurt Parfait | Pork Sausage, Egg & Cheese Croissant<br>Sandwich OR Pancake Bites |