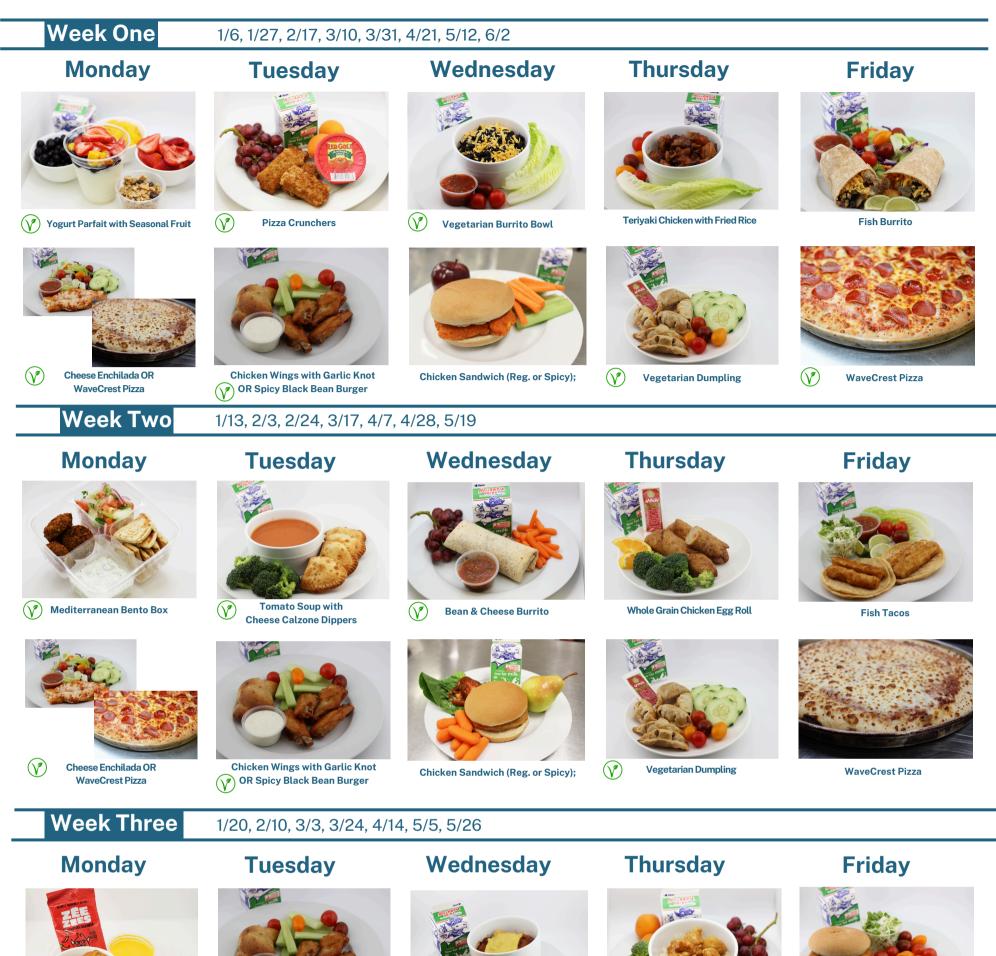

# **Mission Vista Lunch Menu**

January 8 - June 4, 2025

Filet-O-Fish Sandwich

**Bento Box** 

**Chicken Wings** with Garlic Breadstick

**Ballpark Loaded Tater Tots**  $(\mathbf{V})$ with Cornbread Muffins

**Orange Chicken with Fried Rice** 

**Cheese Enchilada OR** 

WaveCrest Pizza

Meatball Bowl with Garlic Knot Spicy Black Bean Burger

Chicken Sandwich (Reg. or Spicy);

 $(\mathbf{v})$ 

WaveCrest Pizza