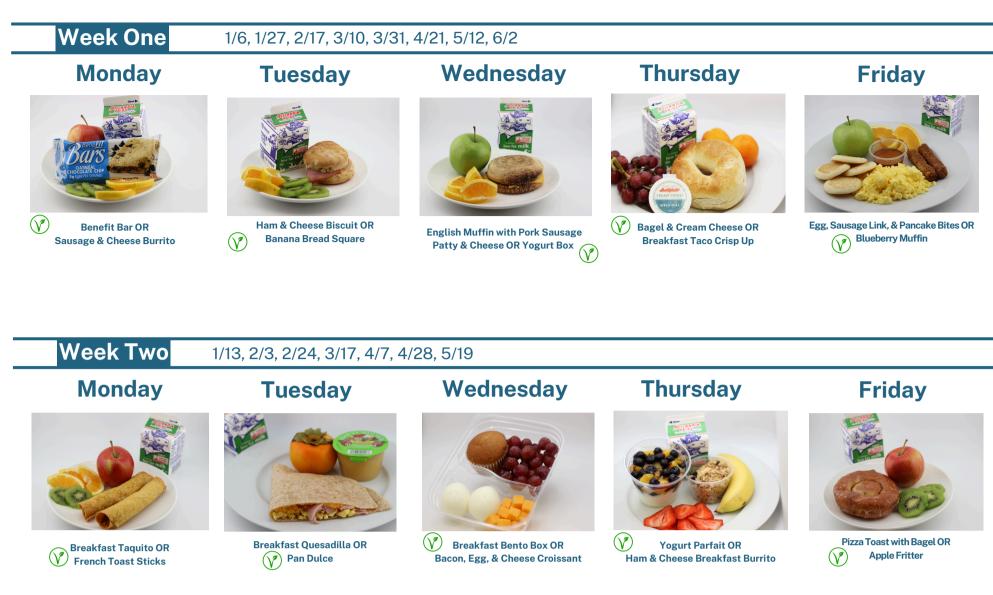

# Spring 2025 Breakfast Menu

January 8 - June 4, 2025

| Week Three                                                                                                                                                                                                                                                                                                                                                                                                                                                                                                                                                                                                                                                                                                                                                                                                                                                                                                                                                                                                                                                                                                                                                                                                                                                                                                                                                                                                                                                                                                                                                                                                                                                                                                                                                                                                                                                                         | 1/20, 2/10, 3/3, 3/24, 4/14, 5/5, 5/26                           |                                  |                                          |                                                                   |
|------------------------------------------------------------------------------------------------------------------------------------------------------------------------------------------------------------------------------------------------------------------------------------------------------------------------------------------------------------------------------------------------------------------------------------------------------------------------------------------------------------------------------------------------------------------------------------------------------------------------------------------------------------------------------------------------------------------------------------------------------------------------------------------------------------------------------------------------------------------------------------------------------------------------------------------------------------------------------------------------------------------------------------------------------------------------------------------------------------------------------------------------------------------------------------------------------------------------------------------------------------------------------------------------------------------------------------------------------------------------------------------------------------------------------------------------------------------------------------------------------------------------------------------------------------------------------------------------------------------------------------------------------------------------------------------------------------------------------------------------------------------------------------------------------------------------------------------------------------------------------------|------------------------------------------------------------------|----------------------------------|------------------------------------------|-------------------------------------------------------------------|
| Monday                                                                                                                                                                                                                                                                                                                                                                                                                                                                                                                                                                                                                                                                                                                                                                                                                                                                                                                                                                                                                                                                                                                                                                                                                                                                                                                                                                                                                                                                                                                                                                                                                                                                                                                                                                                                                                                                             | Tuesday                                                          | Wednesday                        | Thursday                                 | Friday                                                            |
| A change of the second se |                                                                  |                                  |                                          |                                                                   |
| Sausage & Cheese Burrito OR                                                                                                                                                                                                                                                                                                                                                                                                                                                                                                                                                                                                                                                                                                                                                                                                                                                                                                                                                                                                                                                                                                                                                                                                                                                                                                                                                                                                                                                                                                                                                                                                                                                                                                                                                                                                                                                        | Egg & Cheese Omelet with Sausage<br>Links OR Breakfast Bento Box | Egg & Cheese Biscuit Sandwich OR | Pizza Toast with Bagel OR Yogurt Parfait | Pork Sausage, Egg & Cheese Croissant<br>Sandwich OR Pancake Bites |