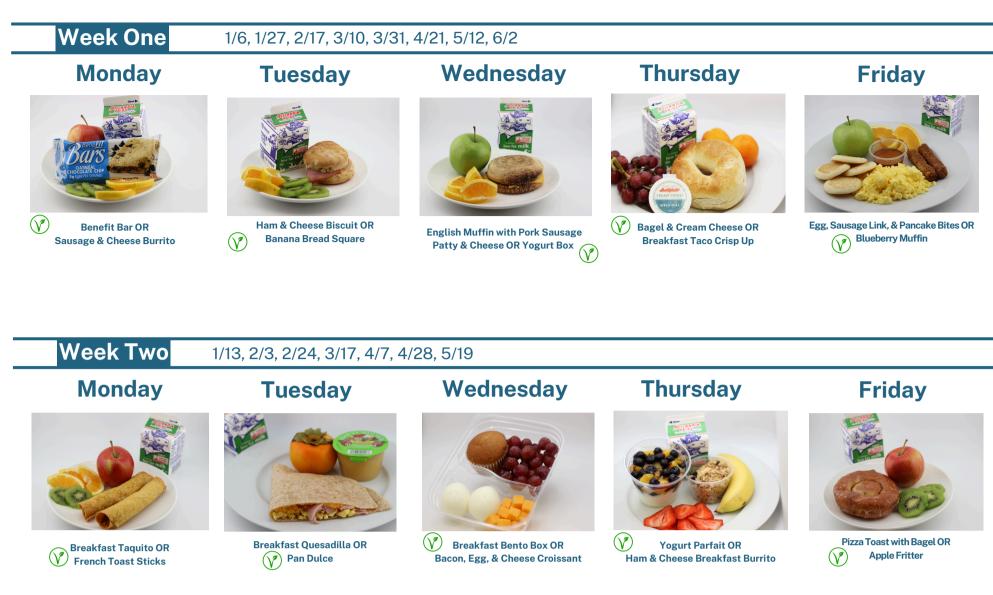

### Spring 2025 Breakfast Menu

January 8 - June 4, 2025

| Week Three                                                                                                                                                                                                                                                                                                                                                                                                                                                                                                                                                                                                                                                                                                                                                                                                                                                                                                                                                                                                                                                                                                                                                                                                                                                                                                                                                                                                                                                                                                                                                                                                                                                                                                                                                                                                                                                                         | 1/20, 2/10, 3/3, 3/24, 4/14, 5/5, 5/26                           |                                  |                                          |                                                                   |
|------------------------------------------------------------------------------------------------------------------------------------------------------------------------------------------------------------------------------------------------------------------------------------------------------------------------------------------------------------------------------------------------------------------------------------------------------------------------------------------------------------------------------------------------------------------------------------------------------------------------------------------------------------------------------------------------------------------------------------------------------------------------------------------------------------------------------------------------------------------------------------------------------------------------------------------------------------------------------------------------------------------------------------------------------------------------------------------------------------------------------------------------------------------------------------------------------------------------------------------------------------------------------------------------------------------------------------------------------------------------------------------------------------------------------------------------------------------------------------------------------------------------------------------------------------------------------------------------------------------------------------------------------------------------------------------------------------------------------------------------------------------------------------------------------------------------------------------------------------------------------------|------------------------------------------------------------------|----------------------------------|------------------------------------------|-------------------------------------------------------------------|
| Monday                                                                                                                                                                                                                                                                                                                                                                                                                                                                                                                                                                                                                                                                                                                                                                                                                                                                                                                                                                                                                                                                                                                                                                                                                                                                                                                                                                                                                                                                                                                                                                                                                                                                                                                                                                                                                                                                             | Tuesday                                                          | Wednesday                        | Thursday                                 | Friday                                                            |
| A change of the second se |                                                                  |                                  |                                          |                                                                   |
| Sausage & Cheese Burrito OR                                                                                                                                                                                                                                                                                                                                                                                                                                                                                                                                                                                                                                                                                                                                                                                                                                                                                                                                                                                                                                                                                                                                                                                                                                                                                                                                                                                                                                                                                                                                                                                                                                                                                                                                                                                                                                                        | Egg & Cheese Omelet with Sausage<br>Links OR Breakfast Bento Box | Egg & Cheese Biscuit Sandwich OR | Pizza Toast with Bagel OR Yogurt Parfait | Pork Sausage, Egg & Cheese Croissant<br>Sandwich OR Pancake Bites |

## **Don't Forget The Fruits & Veggies**

Every meal is served with a selection of fresh, seasonal fruits &

veggies. Many are from local, California farms. Enjoy!