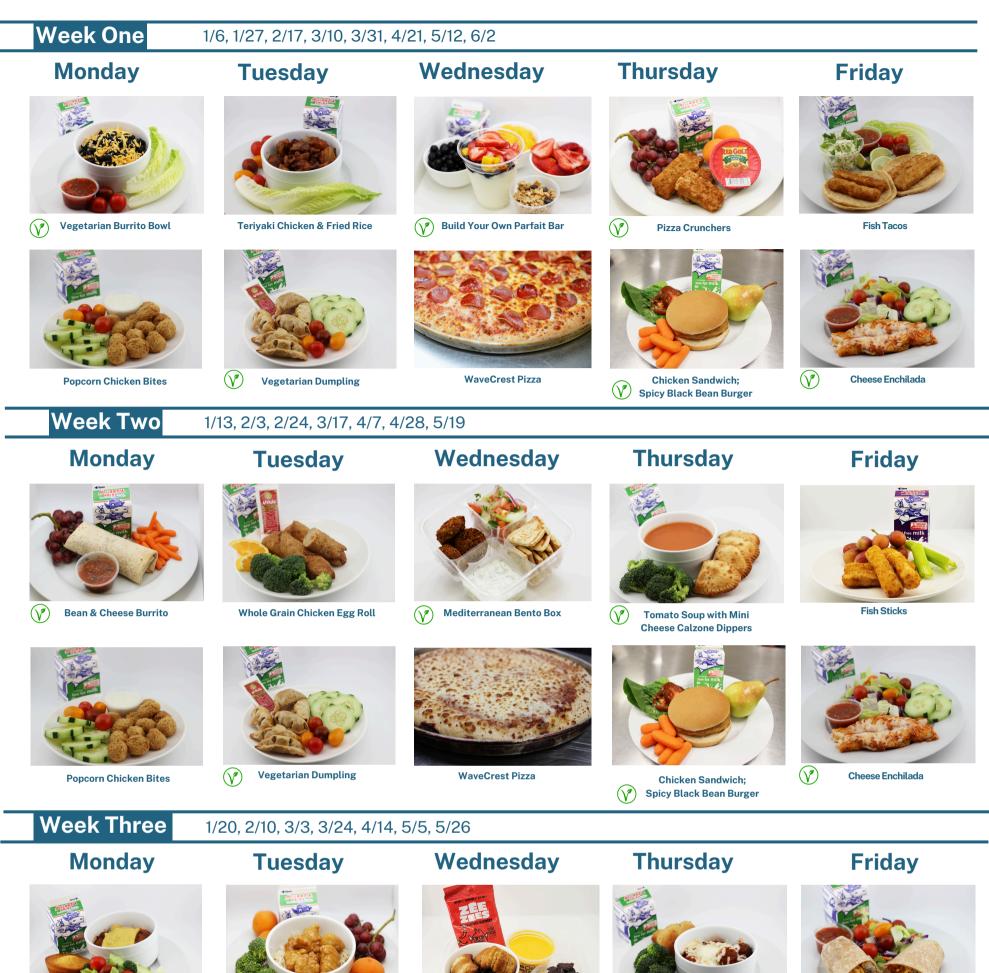

## **Breeze Hill Lunch Menu**

January 8 - June 4, 2025

(V) Ballpark Loaded Tater Tots with Cornbread Muffin

**Orange Chicken & Fried Rice** 

 $(\mathbf{V})$ **Bento Box** 

**Fish Burrito** 

Popcorn Chicken Bites

 $(\mathbf{V})$ **Vegetarian Dumpling** 

WaveCrest Pizza

Chicken Sandwich; Spicy Black Bean Burger  $(\mathbf{v})$ 

**Cheese Enchilada** 

 $(\mathbf{V})$ 

#### **Build Your Perfect Plate!**

Fresh food from local California farms with every meal.